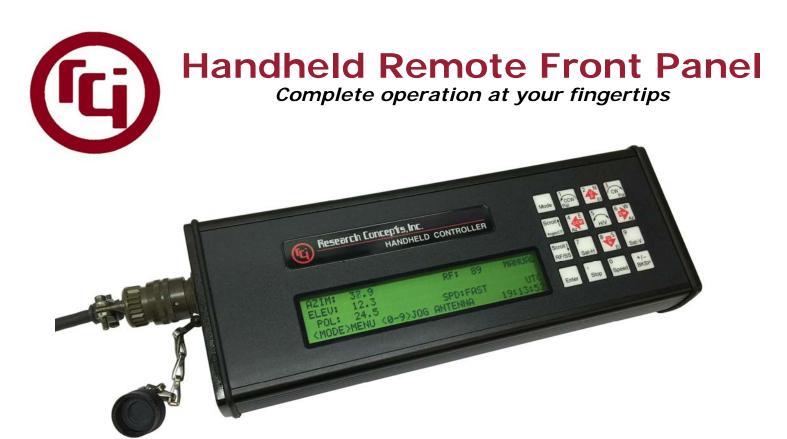

The Handheld Remote Front Panel provides operators the flexibility to simultaneously view and control their antenna. The Handheld Remote connects to the remote control port on the RCI family of controllers.

## **FEATURES**

- Quick-connect feature allows remote to be connected or disconnected at any time
- Remotely control any compatible ACU without a PC
- Communicates via Ethernet or optionally via serial RS422
- Rugged, aluminum enclosure that is environmentally sealed, includes a GORE<sup>®</sup> membrane vent