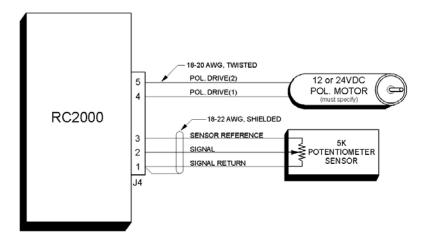

## **Features**

- For use with feeds that use DC motor and potentiometer feedback
- Easily upgradable in the field
- Simple 5 wire interface
- Software programmable motion limits
- Precision voltage reference and 10-bit digitization for accurate positioning
- Polarization angle display
- Horizontal and Vertical control from satellite receiver