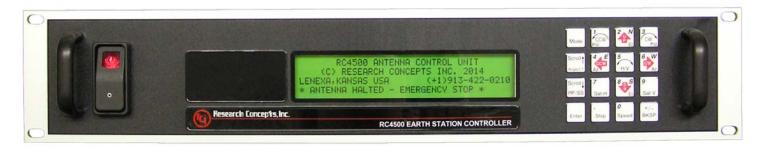

#### **2U Rack Enclosure**

Size: 19.0" x 3.5" x 17" (W x H x D)

2U Rack Enclosure, 17" Deep

Weight: 12 lbs

Temperature: 0° to 50° C Operating Input Power: 85-265 VAC, 50/60 Hz,

72 Watts

Display: 4 x 40 Character LCD