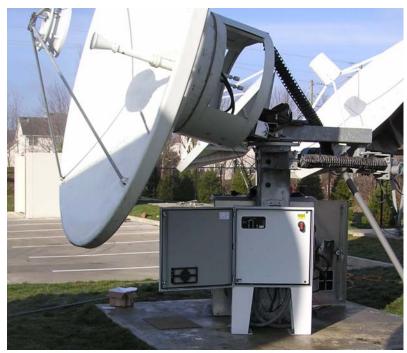

### **Embedded Enclosure**

Weatherproof enclosure that may be installed directly in an Antenna Interface Unit

Size: 30" x 36" x 10" (W x H x D)

NEMA4 Enclosure

Weight: 125 lbs Typical

Temperature: -20° to +40°C Operating
Input Power: 208 VAC 3-phase, 50/60 Hz,

20 Amp Service typical