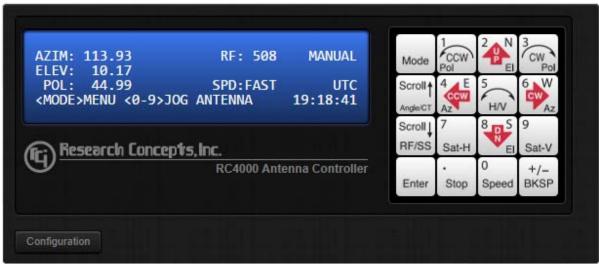

#### **2U Rack Enclosure**

Size: 19.0" x 3.5" x 17" (W x H x D)

2U Rack Enclosure, 17" Deep

Weight: 12 lbs

Temperature: 0° to 50° C Operating Input Power: 85-265 VAC, 50/60 Hz,

72 Watts

Display: 4 x 40 Character LCD