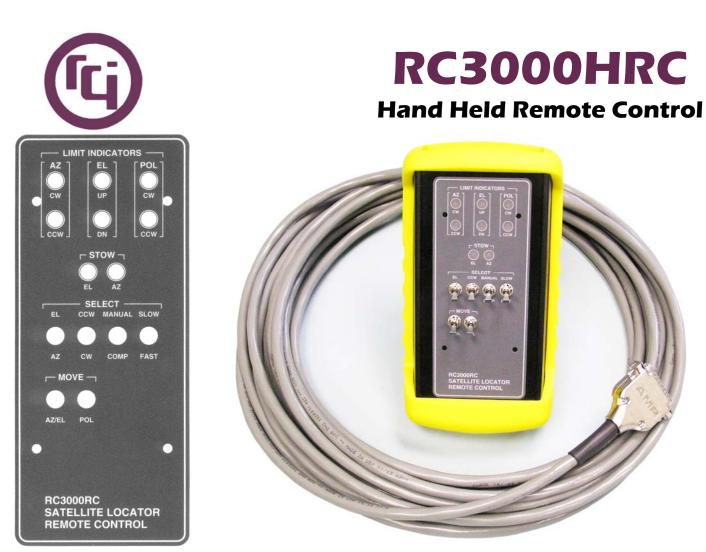

The RC3000HRC connects to the HHRC port (J10) on the back of the RC3000. This product is powered by the RC3000; thus, no external power source is required.

## **FEATURES**

- LED's on the RC3000 show the status of the six position limits UP/DOWN, CW/ CCW, and POL CW/CCW.
- Two additional LED's show the Status of the AZ STOW and EL STOW limit switches.
- Jog capability is FAST or SLOW in any axis/direction.
- Dimensions and weight of the RC3000HRC are as follows:
  8.75" x 4.5" x 2.25"; approximately 4 lbs.
- The Cable length is nominally 25 feet; custom cable lengths are available.