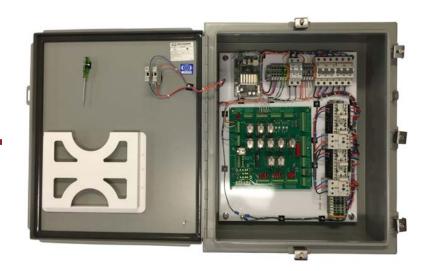

## RC2500 AIU-4

## Commercial Satellite Antenna Controller for Dual Axis Antennas

Enjoy the High resolution and accuracy of resolvers as position sensors on antennas equipped with Single-Speed, 3-phase AC Motors. Allows the use of the RC2500 with virtually any antenna system.

## **FEATURES**

- Local Jog Control (Optional) Includes:
  - 1) Antenna positioning directly at the antenna for maintenance.
  - 2) LED indicators show when a limit is reached.
  - 3) LED indicators reveal drive status.
- Fast Acting Emergency Stop Clearly labeled, externally mounted Emergency Stop Switch has press to STOP, twist to reset operation.
- ➤ NEMA-4 Enclosure (24"h x 20"w x 8"d) Enclosure has flanges in four corners to allow wall-mount using 3/8" hardware.
- Single Speed for AZ/EL Motors Reversable contactors for motors up to 5HP typical.
- ➤ Over-Current Protection for AZ/EL Motors Thermal Overload Relays specific for motors.

- ➤ Customized Polarization Drive Single Speed Polarization Control. DC, Singlephase or Three-phase motor control.
- Optionally Supports Electromechanical Brakes for AZ and EL axes
- Flexible May be configured for a wide variety of Antenna Systems.

## **Specifications**

Size: 24"H x 20"W x 8"D Weight: 40 lbs typical

Operating Temperature: -20°C to +50°C

Input Power: 208VAC 3-phase, 50/60 Hz, 20-amp service

typical (may vary based on user requirements)